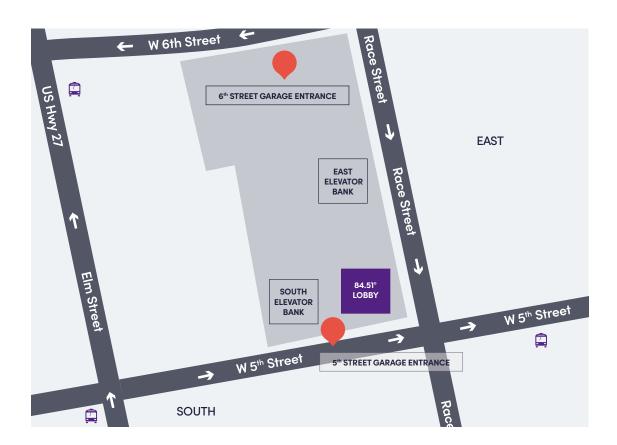

### FROM THE GREATER CINCINNATI/NORTHERN KY NATIONAL AIRPORT:

Take I-275 East to I-75 North towards Cincinnati. Take the Fifth Street Exit and continue on Fifth Street. The 84.51° parking entrance is on the left between Elm Street and Race Street. From the parking garage, take the 5th Street Elevator to the Ground Level to access the 84.51° lobby.

#### FROM I-75/71 SOUTH:

Take I-75 North to the Fifth Street Exit and continue on Fifth Street. The 84.51° parking entrance is on the left between Elm Street and Race Street. From the parking garage, take the 5th Street Elevator to the Ground Level to access the 84.51° lobby.

#### FROM I-71 NORTH:

Take I-71 South to the Third Street Exit. Take Third Street and turn right onto Elm Street, then turn right onto Fifth Street. The 84.51° parking entrance is on the left between Elm Street and Race Street. From the parking garage, take the 5th Street Elevator to the Ground Level to access the 84.51° lobby.

#### FROM I-75 NORTH:

Take I-75 South to the Fifth Street Exit and continue on Fifth Street. The 84.51° parking entrance is on the left between Elm Street and Race Street. From the parking garage, take the 5th Street Elevator to the Ground Level to access the 84.51° lobby.

# Alternative parking options are available at:

https://www.downtowncincinnati.com/parkingdowntown/parking-overview

When parking in the 84.51° garage, you will want to use the SOUTH, Fifth Street elevators — these will lead to the 84.51° entrance. If you use the other set of elevators (NORTH, Race Street) you will have to walk around the outside of the building to find the 84.51° entrance located on Fifth Street.